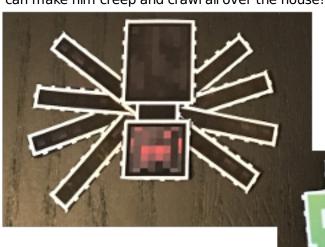

Carefully cut out each of the spiders legs and use some tape or glue to hold them all together. Now can make him creep and crawl all over the house!

Papercraft Adventure is a massive adventure map on the Minecraft Marketplace full of thrilling quests, hours of gameplay and an amazingly unique style. The mobs in the game are made to look just like these paper cut-outs!